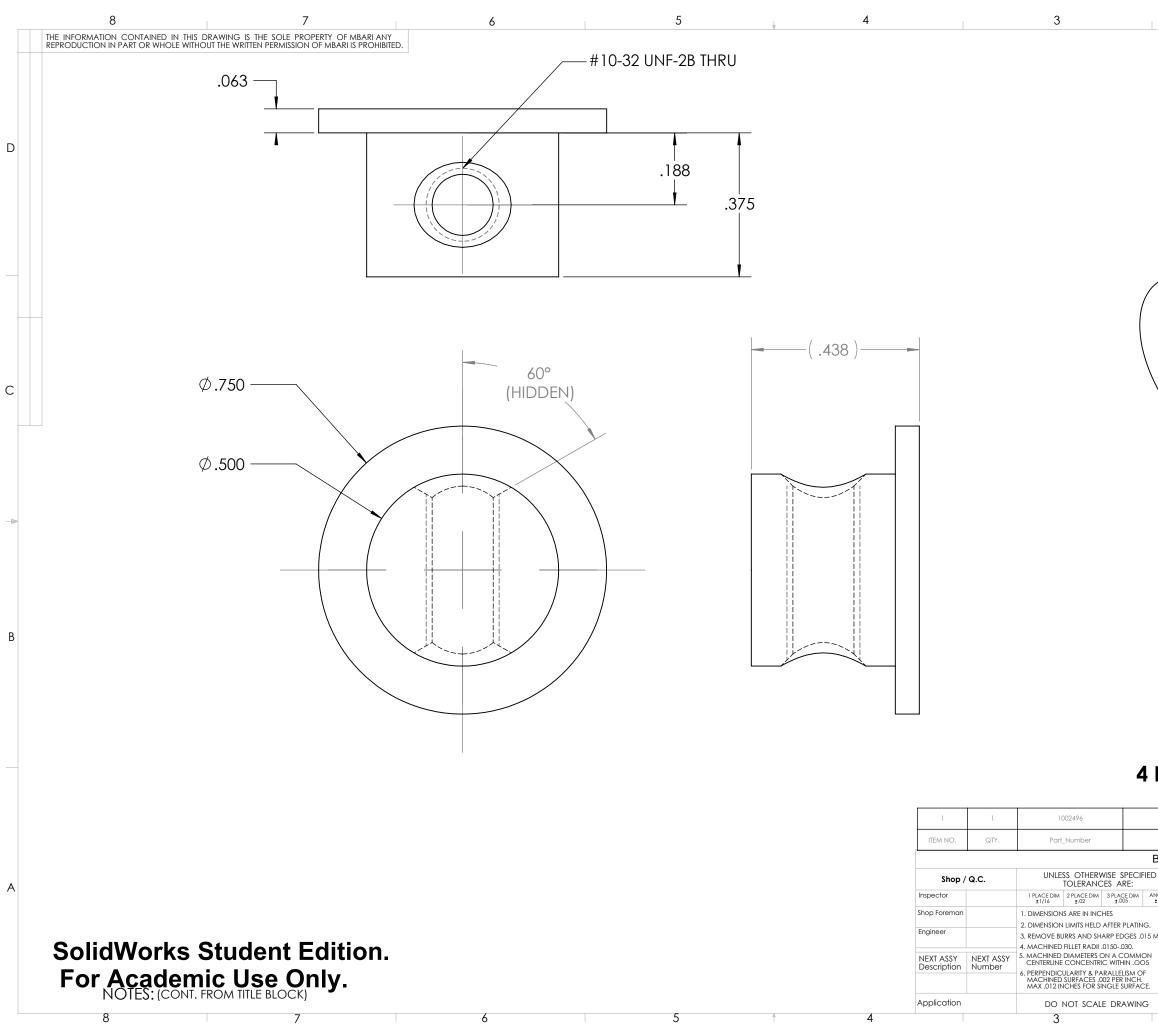

|              |                                            | 2                   |                                   | 1                 |                 |                  |          |
|--------------|--------------------------------------------|---------------------|-----------------------------------|-------------------|-----------------|------------------|----------|
|              | REV.                                       |                     | REVISIONS<br>DESCRIPTION          |                   | DATE            |                  |          |
|              |                                            | INITIAL RELEASE     |                                   |                   | DATE<br>X/XX/00 | APPROVED<br>J.E. | -        |
|              |                                            |                     |                                   |                   |                 |                  | 1        |
|              |                                            |                     |                                   |                   |                 |                  |          |
|              |                                            |                     |                                   |                   |                 |                  |          |
|              |                                            |                     |                                   |                   |                 |                  |          |
|              |                                            |                     |                                   |                   |                 |                  | D        |
|              |                                            |                     |                                   |                   |                 |                  |          |
|              |                                            |                     |                                   |                   |                 |                  |          |
|              |                                            |                     |                                   |                   |                 |                  |          |
|              |                                            |                     |                                   |                   |                 |                  |          |
|              |                                            |                     | $\sim$ / /                        |                   |                 |                  |          |
|              |                                            |                     | $\langle \rangle \langle \rangle$ | $\backslash$      |                 |                  |          |
|              |                                            | $\checkmark$        |                                   |                   |                 |                  |          |
|              | _                                          | $\langle \rangle$   | $) ) \land \land$                 | $ \setminus $     |                 |                  |          |
|              |                                            | $\searrow$          |                                   | $\langle \rangle$ |                 |                  |          |
|              |                                            |                     |                                   | $\langle \rangle$ |                 |                  |          |
|              |                                            | $\backslash$        | \                                 |                   |                 |                  |          |
|              |                                            | $\backslash$        |                                   |                   |                 |                  |          |
|              |                                            | $\backslash$        |                                   |                   |                 |                  |          |
|              |                                            | \                   | /                                 |                   |                 |                  |          |
| \            |                                            | /                   |                                   |                   |                 |                  | _        |
| $\backslash$ |                                            |                     |                                   |                   |                 |                  | С        |
| ``           | $\backslash$                               | )                   |                                   |                   |                 |                  |          |
|              | $\backslash$                               | $\sim 1/$           |                                   |                   |                 |                  |          |
|              |                                            |                     |                                   |                   |                 |                  |          |
|              |                                            |                     |                                   |                   |                 |                  |          |
|              |                                            |                     |                                   |                   |                 |                  |          |
|              |                                            |                     |                                   |                   |                 |                  |          |
|              |                                            |                     |                                   |                   |                 |                  |          |
|              |                                            |                     |                                   |                   |                 |                  |          |
|              |                                            |                     |                                   |                   |                 |                  |          |
|              |                                            |                     |                                   |                   |                 |                  |          |
|              |                                            |                     |                                   |                   |                 |                  |          |
|              |                                            |                     |                                   |                   |                 |                  |          |
|              |                                            |                     |                                   |                   |                 |                  |          |
|              |                                            |                     |                                   |                   |                 |                  | Р        |
|              |                                            |                     |                                   |                   |                 |                  | В        |
|              |                                            |                     |                                   |                   |                 |                  |          |
|              |                                            |                     |                                   |                   |                 |                  |          |
|              |                                            |                     |                                   |                   |                 |                  |          |
|              |                                            |                     |                                   |                   |                 |                  |          |
|              |                                            |                     |                                   |                   |                 |                  |          |
|              |                                            |                     |                                   |                   |                 |                  |          |
|              |                                            |                     |                                   |                   |                 |                  |          |
| E/           | ۹.                                         |                     |                                   |                   |                 |                  | <b>—</b> |
|              |                                            |                     |                                   |                   |                 |                  |          |
|              |                                            |                     |                                   | 1                 |                 |                  | -        |
|              | Flange                                     | d Barrel Nut        |                                   | Aluminu           | um Bronze C     | DA614            |          |
|              | DESC                                       | CRIPTION            | VENDOR                            |                   | MATERIAL        |                  | ]        |
| 311 1        | OF N                                       | MATERIALS           | I                                 | 1                 |                 |                  | 1        |
| )            |                                            | OVALS DATE          | Montorou Bour A                   |                   | Decorol         | Inctitut-        | Α        |
| 0.5          |                                            | J. ERICKSON 7/12/04 | Monterey Bay A<br>MBARI           |                   | search          |                  | 1        |
| IGLES        | ENGIN                                      | EER                 | 7700 Sandholdt RE                 | ), 🔪              | ß               | /                |          |
|              | J. ERICKSON 7/12/04 Moss Landing, CA 95039 |                     |                                   |                   |                 |                  |          |
| ЛАХ.         | CHECK                                      | J. F. 8/24/04       | 111. (031) / /3-1/00              |                   | $\sim$          |                  |          |
|              | PROJE                                      | CT NO.<br>900213    | N                                 | ASS_SPEC          |                 |                  |          |
|              | PROJECT ISMS MountCollar Clamp_ Barrel Nut |                     |                                   |                   |                 | Nut              |          |
|              |                                            |                     |                                   |                   |                 |                  | 1        |
|              | WEIC                                       | GHT                 |                                   | MECH ENG ON TO    |                 | HEET 2 OF 2      | -        |
|              |                                            | 2                   | CAD FILE:                         | MECHENG ON 10     | 31700           | ILLIZ OF Z       |          |
|              |                                            |                     |                                   |                   |                 |                  |          |